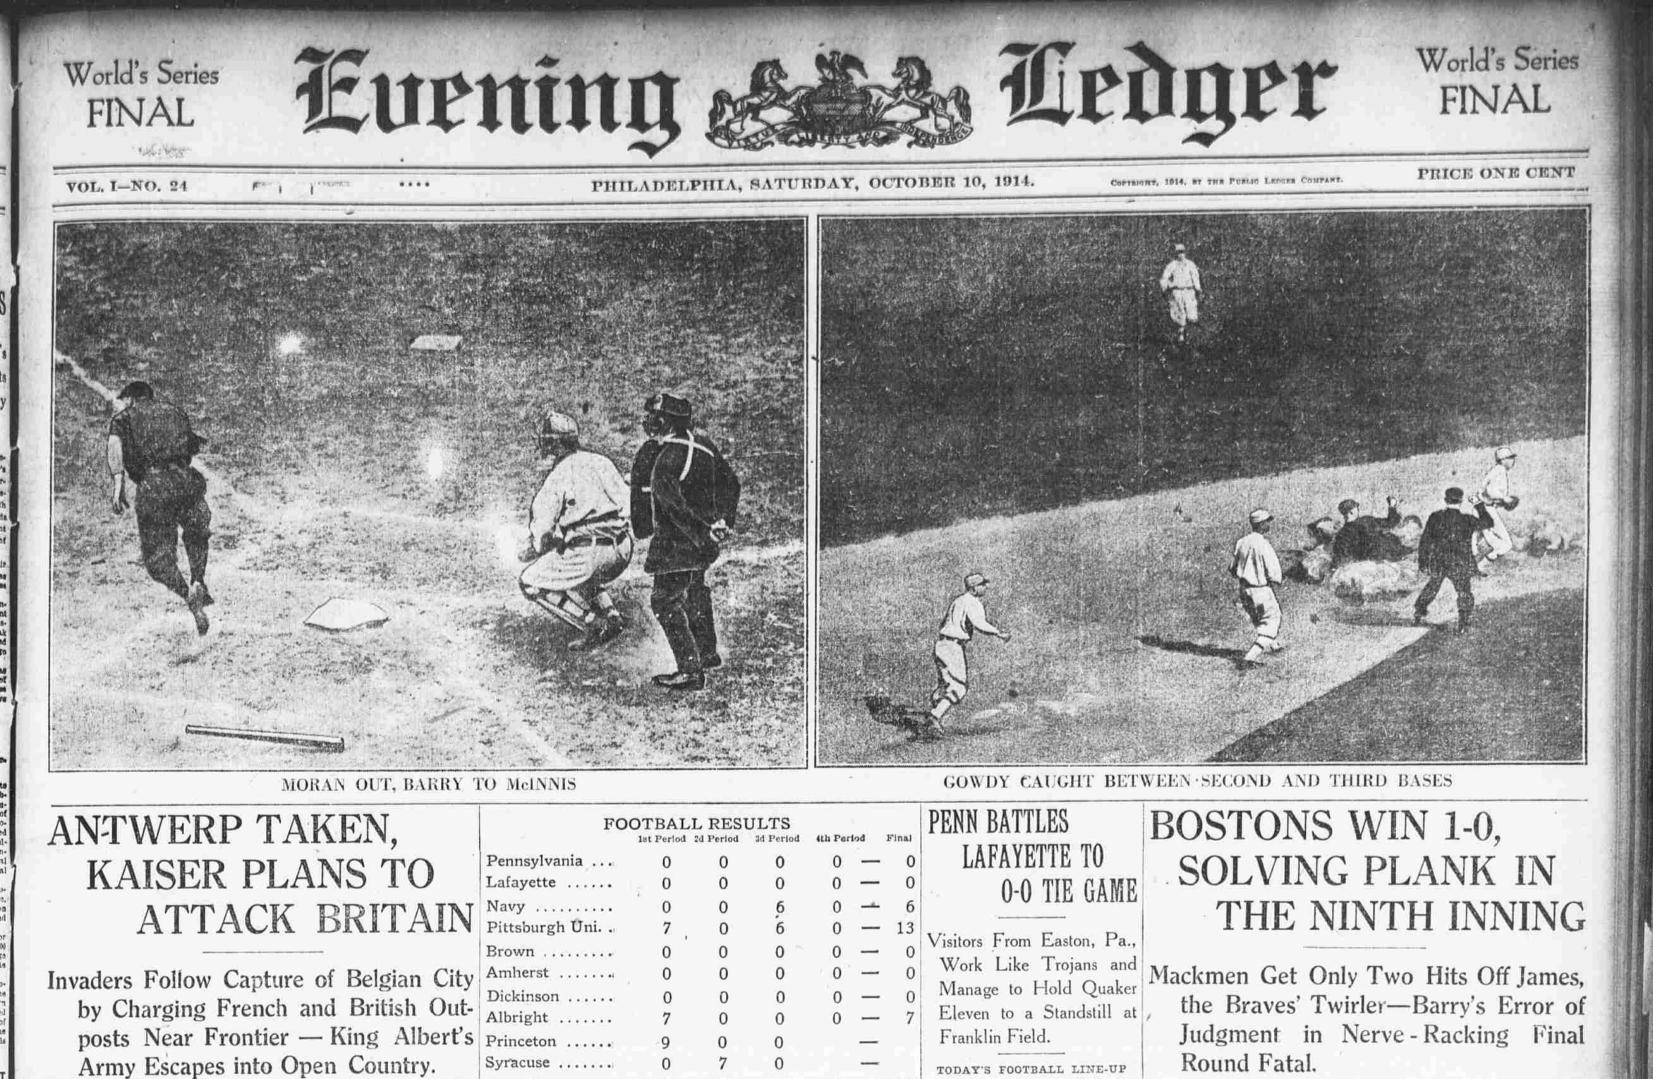

Retreat of French and British Forces Announced by Berlin—Crisis Believed Near and Invasion of England May Be Next Move.

Cornell.....

7

0

7

0

9

0