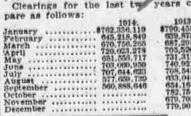

#### LOCAL BANK CLEARINGS

September Total Smallest for Any Month in Four Years.

Clearings of the banks in this city in September were the smallest of any month in the last four years, amounting to 4560.-888,646, a decrease of \$03,275,932, as com-pared with the same month last year, or nore than 16 per cent.

The decrease in September was the largest of any month this year, although the clearings each month since April have been below corresponding months of last Clearings for the last two years com-