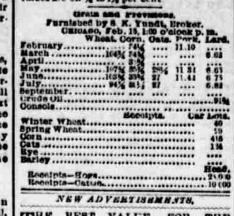

Chicago Produce Market Ontoaco, Feb. 15, 3:30 a. m.-Market opened Wheat-Feb. 81 644; March, 81 694; May, 81 June, \$1 03%. June, 3540. Oata-rob., 1536: May, 2756: June, 276 Pork-rob., 411 40; May, 411 21, Lard-rob., 46575; March, 46575; May, 45675;

June, 46 70. Short Stibs—Feb., 45 17%; March, 45 62%; May, 46 00; June, 16 02% Wheat-Veb., \$1 64%; Mar., \$1 01; May, \$1 07% Corn-Feb., 34%c; March, 34%c; May, 35c; une, 35%c. Oats-Feb., 25%c; March, 25c; May, 23c; June, 175(c).
Fork—Feb., \$11 225(c); March, \$11 225(c); May, \$11 375(c); June, \$11 415(c); March, \$6325(c); May, \$6725(c); June, \$6775(c); March, \$6325(c); May, \$6725(c); May, \$6775(c); May, \$6775(c);