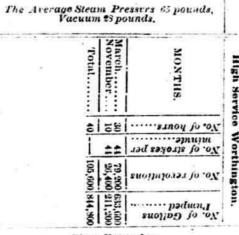

The total number of gallons of water pumped by water power was 389,638,800 at a cost of \$1.81 per million gallons delivered into the reservoirs.

Steam Pumping Power. The Worthington high service engine was operated during the year 40 hours, making 105,600 revolutions and pumping into the reservoir 844,800 gallons of water. The Worthington Duplex engine was operated during the year 5,976 hours,

oil, packing, etc., the cost was \$7.53 per The following table shows in detail the

working of the several pumps during the

| Total       | March April April July July August September September October November December January                                                             | MONTHS.        | . Kesu                                           |
|-------------|------------------------------------------------------------------------------------------------------------------------------------------------------|----------------|--------------------------------------------------|
| 3646        | 261888886168                                                                                                                                         | No. of hours.  | C 1                                              |
| 1,843,880   | 528,840<br>485,940<br>502,820<br>148,200<br>72,660<br>46,800<br>54,600<br>283,700<br>283,700<br>281,260                                              | Vo. of Revolu- | OEYLIN                                           |
| 51,189,840  | 9,519,120<br>8,746,929<br>9,041,760<br>4,67,630<br>1,432,050<br>1432,050<br>1432,650<br>1,522,650<br>5,826,600<br>5,152,650<br>4,703,450             | No. of gallons | Results of Water Power Pumps  GEYLIN PUMP.   BIR |
| 6468        | 924<br>924<br>924<br>924<br>924<br>924<br>924<br>924<br>924<br>924                                                                                   | No. of hours   | dum                                              |
| 8.537,760   | 880,730<br>912,320<br>912,320<br>912,32<br>741,760<br>740,760<br>938,640<br>751,080<br>748,880<br>888,640                                            | No. of Revolu- | for t                                            |
| 170,755,200 | 17,793,600<br>18,506,400<br>19,245,600<br>14,836,800<br>14,795,370<br>14,797,600<br>8,976,000<br>8,976,000<br>15,721,600<br>19,377,600<br>19,377,600 | No. of gallons | Year<br>E No                                     |
| 5972        | 524<br>524<br>524<br>524<br>524<br>524                                                                                                               | No. of hours   | onding                                           |
| 6,449,760   | 732,240<br>741,980<br>781,240<br>572,400<br>849,920<br>859,440<br>965,880<br>765,930                                                                 | No. of Revolu- | BIRKINBINE                                       |
| 167,693,760 | 19,038,240<br>19,290,360<br>20,442,2400<br>14,882,400<br>9,154,080<br>8,592,480<br>8,752,340<br>15,752,300<br>16,752,300                             | No. of gallons | NE. No. 5                                        |