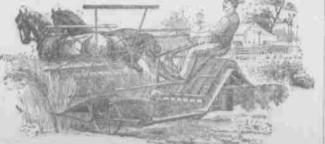

Look for the BIG BOOT SIGN.

WALTER A. WOOD Indors, Mowers, Reapors and Rakes, Miss De Young-Oh, a rich father would do just as well. Marry my moth er. - New York Weekly. A Well Made Rope A rope two inches in diameter has run at a speed of between 4,000 and 5,000

#### as most raliable machines the world has ever had are made for 1893 by WALTER A. WOOD MOWING & REAPING MACHINE CO.

WOOD WOOD WOOD WOOD WOOD Binders Twine Mowers Reapers Rakes

CALL QUICE AND EXAMINE THEIR FAULTLESS QUALITY. DENNIS NOTHSTEIN. -DEALER IN-