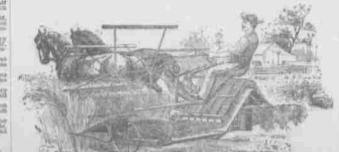

Look for the BIG BOOT SIGN.

WALTER A. WOOD Indors, Mowers, Reapors and Rakes, Miss De Young-Oh, a rich father would do just as well. Marry my moth er. - New York Weekly. A Well Made Rope A rope two inches in diameter has run at a speed of between 4,000 and 5,000

#### as most raliable machines the world has ever had are made for 1893 by WALTER A. WOOD MOWING & REAPING MACHINE CO.

WOOD WOOD WOOD WOOD WOOD Binders Twine Mowers Reapers Rakes

CALL QUICE AND EXAMINE THEIR FAULTLESS QUALITY. DENNIS NOTHSTEIN. -DEALER IN-