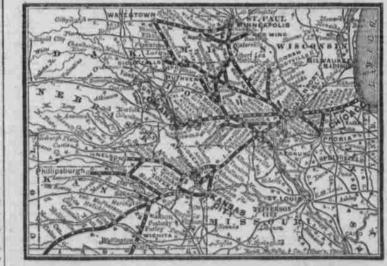

3. GUTH 634 Hamilton Street, Allentown, Penn'a.

JNACQUAINTED WITH THE GEOGRAPHY OF THE COUNTRY, WILL OBTAIN MUCH VALUABLE INFORMATION FROM A STUDY OF THIS MAP OF THE

#### CHICAGO, ROCK ISLAND & PACIFIC R'Y.

Its contral position and close connection with Eastern lines at Chicago and continuous lines at terminal points. Weet, Northwest, and South-west, make it the true mid-link in that transcontinental chain of steel which unites the Atlantic and Pacific. Its main lines and branches include Chi-cago, Jollet, Ottawa, LaSalle, Peoria, Geneseo, Moline and Rock Island, in illinois: Davenport, Muscutine, Washington, Fairfield, Ottawa, Oskieloosa, Weet Liberty, Jowa City, Des Moines, Indiazoia, Winternet, Atlantic, Knox-ville, Audubon, Barkan, Guthrie Centre and Council Eluffs, in Iowa: Gallatin, Trenton, Cameron, St. Joseph and Kansas City, in Missouri ; Leevenworth and Atchiason, in Kansas: Minnespolis and St. Paul, in Minesota: Water-town and Siour Falls in Dakota, and many other propercus towns and cities. It also offers a OHOICE OF ROUTES to and from the Pacific Coast and Inter-paty CoACHES, elegand DINING CARS, magnificater FILEF ING CARB, and between Ohicago, St. Joseph Atchison and Kansas City restaul RECOMMENDING CHARR, Start File to holders of through trat-class tickets.

#### THE CHICAGO, KANSAS & NEBRASKA R'Y (CREAT ROCK ISLAND ROUTE)

Extends west and southwest from Kansas City and St. Joseph to Fair-bury, Nelson, Horton, Topeks, Harington, Hutchinson, Wichits, Caldwell, and all points in Southern Nebraska Interior Kansas and beyond. Entre passenger equipment of the celebrated Pullman manufacture. Solidly bal-lasted track of heavy steel rail. Iron and stone bridges. All safety appliances and modern improvements. Commodious, well-built stations. Celerity, cer-tainty, comfort and luxury assured.

#### THE FAMOUS ALBERT LEA ROUTE

THE FAMOUS ALBERT Links Kansas City, and favorite between Chicago, Rock Island, Atchison, Kansas City, and applies and St. Paul. The tourist route to all Northern Summer Resorts. Businght traverses the most productive lands of the great

Minneapolis and St. Paul. The tourist route to all northern characteristics is Watertown Branch traveries the most productive lands of the great "wheat and dairy belt" of Northern Iowa, Southwestern Minnesota, and East-Central Dakota. The Short Line via Senece and Kankakee offers superior facilities to travel between Cincinnati, Indianapolis, Lafayatte, and Council Butts, St. Joseph, Atchicon, Leavenworth Kanasa Croy, Minneapolis, and St. Paul. For Tickets, Maps, Folders, or any desired information, apply to any Cou-For Tickets, Maps, Folders, or any desired information, apply to any Cou-