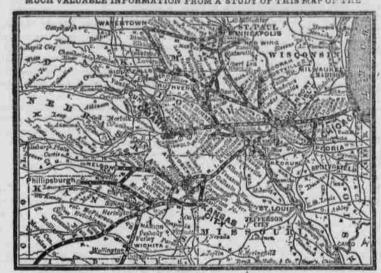

Its central position and close connection with Eastern lines at Chicage and continuous lines at terminal points, West, Northwest, and South west, make it the true mid-link in that transcontinental chain of steel which unites the Atlantic and Pacific. Its main lines and branches include Chicago, Joliet, Ottawa, LaSalle, Pacris, Geneseo, Moline and Rock Island, in Illinois: Davenport, Muscatine, Washington, Fairfield, Ottumwa, Oskaloosa West Liberty, Iowa City, Des Moines, Indiancia, Winterset, Atlantic, Knox ville, Audubon, Harlan, Guthrie Centre and Council Bluffs, in Jowa: Gallatin Trenton, Cameron, St. Joseph and Kansas City, in Missouri: Leavenwort and Atchison, in Kansas; Minneapolis and St. Paul, in Minnesota; Water town and Sloux Falls in Dakota, and many other prosperous towns and cities it also offers a CHOICE OF ROUTES to and from the Facific Coast and intermediate places, making all transfers in Union depots. Fast Trains of fin DAY COACHES, elegant DINING CARS, magnificent PULLMAN PALACU SLEEPING CARS, and (between Chicago, St. Joseph, Atchison and Kansa City, restful RECLINING CHAIR CARS, seats FREE to holders of throughing class tickets.

THE CHICAGO, KANSAS & NEBRASKA R'Y (CREAT ROCK ISLAND ROUTE)

Extends west and southwest from Kansas City and St. Joseph to Fairbury, Nelson, Horton, Topeka, Herington, Hutchinson, Wichita, Caldwell and sill points in Southern Nebraska Interior Kansas and beyond. Entire passenger equipment of the celebrated Pullman manufacture. Solidiy ballasted track of heavy steel rail. Iron and stone bridges. All safety appliances and modern improvements. Commodious, well-built stations. Celerity, certainty. comfortand huxur assured.

THE FAMOUS ALBERT LEA ROUTE

Is the favorite between Chicago, Bock Island, Atchison, Kansas City, and Minneapolis and St. Paul. The tourist routs to all Northern Summer Reserts. Its Watsrtown Branch traverses the most productive lands of the great "wheat and dairy belt" of Northern Iowa, Southwestern Minnesota, and East-Central Dakota.

The Short Line via Seneca and Kankakee offers superior facilities to travel between Cincinnati, Indianapolis, Lafayette, and Council Bluffs, St. Joseph, Atchison, Leavenworth, Kansas City, Minneapolis, and St. Paul.