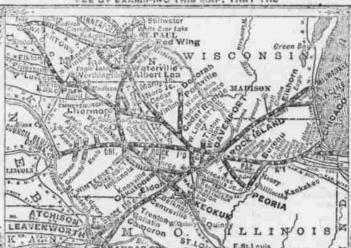

CHICAGO, ROCK ISLAND & PACIFIC RAILWAY casen of its central position and close relation to all principal lines Enst and E. at initial and terminal points, constitutes the most important mid-contital link in that system of through transportation which invites and facilitation the flavorite and the position of the flavorite and best route to and from points E.st, Northeest and the flavorite and best route to and from points E.st, Northeest and the flavorite and best route to and from points E.st, Northeest and the flavorite and corresponding points West, Northwest and Southwest.

The Rock Island System includes in its main line and branches, Chicago, of Ottawa, La Salia, Poorta, Gomeseo, Meline and Rock Island, in Illinois; apport, Muscaline, Washington, Philifield, Ctumws, Cakeloosa West Pry, Iswa City, Dos Mohrs, Indiandie, Winterset, Atlantic, Knoxyllie, into in Islain, Guthris Centro and Council Bluffs, in lowe; Gellatin, it in, Campron and Kansas City, in Missouri; Leevenworth and Atchison, Lansas, Albert Lee, Minnaroulis and St Faul, in Minnesous; Watertown in one, and hundreds of intermediate cities towns, villages and stations.

THE GREAT ROCK ISLAND ROUTE Guarantees its patrons that sense of personal accurity afforded by a solid, thorour raiv bell-quad road-bod; amount tracks of continuous ateel rail; substantially built of averts and tridges; rolling stock as near perfection as human ottil our make it; the safety repulances of patent buffers platforms and alsobrates; and that exacting discipline which governs the precion operation of all fast mans. Other specializes of this foute are Transfers at all connacting points in Below Depots, and the unsurpassed comforts and unsuring of the Postunger Bodyness.

The Fast Express Tesims between Chicago and the Missouri River are composed of well resulting that have applicate red Dry Coeches. Magnificent Fullman Palaco Eleopous of the futest below at sumptuous Pining Cars, in which chiborataly cocked meals are leisurely eaten, "good Digertion which on Appoilte, and Health on both." Between Chicago and Kareas City and Atchison, are clear run the Celebrated Reclining Chair Cars.

THE FAMOUS ALBERT LEA ROUTE Is the direct and fuverite line between Chicago and Minnapolis and St Paul, where connections are made in Union Depots for all points in the Territories and Beitish Provinces. Over this route, Past Express Trains are run to the watering places, aummer resorts, picturesque localities, and hunting and fishing prounds of lowa and himmeron. It is also the most desirable route to the rich who at fields and majore I know of intestor Diskota.

All emainer Discort Links via Sausan and Kaninako, has been opened between Hawport News, Riomond. Cinchmat, Indianapolit, and Lafayette and Council Bluffs. Icanass City, kim empoirs and St. Paul and intermediate points.

For detailed information see Maps and Folders, obtainable as well as Tickets, at all principal Ticket Offices in the United States and Canada; or

R. R. CABLE. E. ST. JOHN, President and General Manager, Chicago.