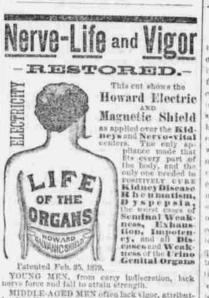

Take Warning.

To one and all we say that the Shield gives a nat-WITHOUT DRUGGING THE STOMACH.

Warranted One Xcar, and the best appliance made. Illustrated Pampher, THREE TYPES OF MEN, also Pamphlet for Ladler only, soft on receipt of 6c, softed; maralist, PHEE