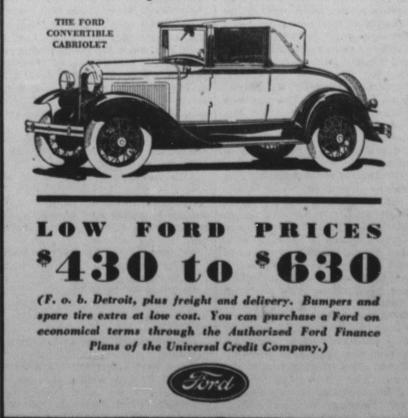

Bright, enduring RUSTLESS STEEL is used for many exposed bright metal parts of the Ford

WHEN YOU BUY a Ford you buy enduring beauty. The body finish is made to last for the life of the car and practically all exposed bright metal parts except the bumpers are made of enduring Rustless Steel.

This Rustless Steel has great tensile strength. It is the same bright metal all the way through. A salt test equivalent to forty years' service under the severest weather conditions failed to have any effect on its brilliance. It never requires polishing. All you do is wipe it with a damp cloth, as you do your windshield.

This is just one of many features that show the substantial worth of the Ford. In speed, comfort, safety, economy and long life — in the richness of its finish and upholstery — it brings you everything you want or need in a motor car at an unusually low price.