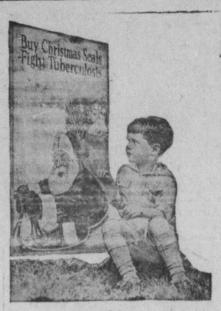

#### Many Uses For Santa's Seals

This is the twentieth year that the Christmas Seal has been sold to supply funds for fighting tuberculosis. The 1927 Seal pictures Santa Claus on his sleigh drawn by four reindeer. It is Santa's Seal and can be used to decorate many things besides letters and packages. It can be placed on

> Letters and cards, Gift packages, Monthly bills, Insurance policies, Legal papers, Notes, checks, etc., Lodge notices, Magazines and papers, Milk bottles. Pay envelopes, Restaurant menus, Candy boxes, Merchandise packages.