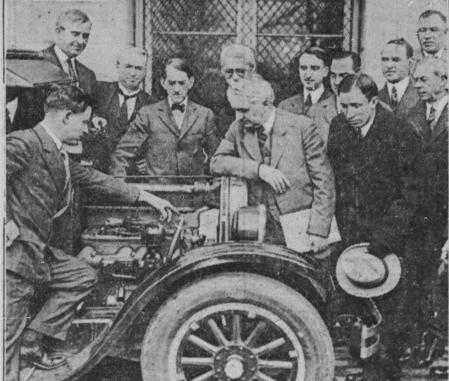

## INSPECTING MOTOR "COOLED BY STEAM"

An invention which will keep a motor cool by steam and which, it is claimed, will revolutionize the automobile and airplane industries, was demonstrated to the members of the house military affairs committee at the Capitol by Lester P. Barlow, its inventor (shown on the left). This invention, the rights of which have been offered to the United States, will keep a motor operating at exactly the same temperature under all conditions, according to Mr. Barlow. In the center of the group with paper in hand is Representative W. Frank James of Michigan, chairman of the committee.