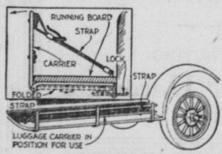

Luggage Carrier Folds

Up and Out of the Way This novel homemade luggage carrier is made so that it folds underneath the running board when not in use. Three large-sized strap hinges are bent as shown, and screwed to the underside of the running-board. Wooden or light metal strips are fastened to the movable member of the hinges

A Folding Running-Board Luggage Carrier Like This Is Out of the Way When Not in Use.

with short bolts. A leather strap at each end will serve to hold the carrier in the proper position when in use, and a special catch will hold it flat against the bottom of the runningboard when not wanted .- Popular Science Monthly.