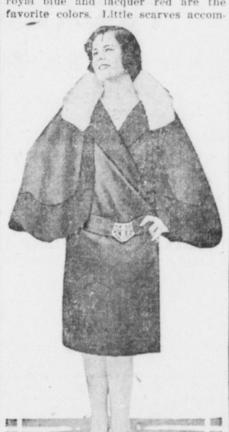

Black satin also is a well-liked material for coats for summer wear. One with a short cape has a collar of ermine. It is cut on straight lines, broken by a belt, fastened with a fancy buckle.

The famous Chanel crepella frocks are appearing on the avenues of Paris in large numbers. Each seems more ovely and wearable than the last, Wine red, delicate beiges, navy with royal blue and lacquer red are the

Black Satin Is One Popular Material for Summer Coats.

pany many of these dresses and some of them have a discreet trimming of buttons to match. A bow on the shoulder or at the back of the corsage and another defining the wastline is