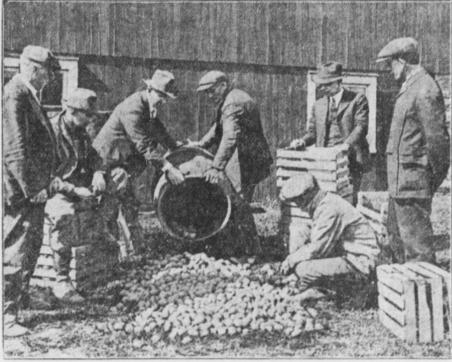

Demonstration of Formaldehyde Treatment of Potatoes-Removing the Potatoes for Drying.

the bin after the good ones have been | showed an increase of as much as 219 sold or eaten. He has not learned the bushels per acre by the use of certified value of good seed potatoes.