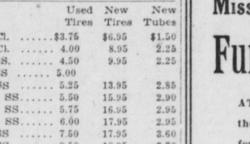

|     |                                                                                   | Used<br>Tires                                                                                                                                                                                                                                                                                                                                                                                                                                                                                                                                                        | New<br>Tires                                                                                                                                                                             | New<br>Tubes                                                                                                                                                                                                                                                                     |
|-----|-----------------------------------------------------------------------------------|----------------------------------------------------------------------------------------------------------------------------------------------------------------------------------------------------------------------------------------------------------------------------------------------------------------------------------------------------------------------------------------------------------------------------------------------------------------------------------------------------------------------------------------------------------------------|------------------------------------------------------------------------------------------------------------------------------------------------------------------------------------------|----------------------------------------------------------------------------------------------------------------------------------------------------------------------------------------------------------------------------------------------------------------------------------|
| C1. | 8                                                                                 | 3.75                                                                                                                                                                                                                                                                                                                                                                                                                                                                                                                                                                 | \$6.95                                                                                                                                                                                   | \$1.50                                                                                                                                                                                                                                                                           |
| Cl. |                                                                                   | 4.00                                                                                                                                                                                                                                                                                                                                                                                                                                                                                                                                                                 | 8.95                                                                                                                                                                                     | 2.25                                                                                                                                                                                                                                                                             |
| SS. |                                                                                   | 4.50                                                                                                                                                                                                                                                                                                                                                                                                                                                                                                                                                                 | 9.95                                                                                                                                                                                     | 2.25                                                                                                                                                                                                                                                                             |
| SS  | 1                                                                                 | 5.00                                                                                                                                                                                                                                                                                                                                                                                                                                                                                                                                                                 |                                                                                                                                                                                          |                                                                                                                                                                                                                                                                                  |
| SS  |                                                                                   | 5.25                                                                                                                                                                                                                                                                                                                                                                                                                                                                                                                                                                 | 13.95                                                                                                                                                                                    | 2.85                                                                                                                                                                                                                                                                             |
| SS  |                                                                                   | 5.50                                                                                                                                                                                                                                                                                                                                                                                                                                                                                                                                                                 | 15.95                                                                                                                                                                                    | 2.90                                                                                                                                                                                                                                                                             |
| SS  |                                                                                   | 5.75                                                                                                                                                                                                                                                                                                                                                                                                                                                                                                                                                                 | 16.95                                                                                                                                                                                    | 2.95                                                                                                                                                                                                                                                                             |
| SS  | 3                                                                                 | 6.00                                                                                                                                                                                                                                                                                                                                                                                                                                                                                                                                                                 | 17.95                                                                                                                                                                                    | 2.95                                                                                                                                                                                                                                                                             |
| SS  |                                                                                   | 7.50                                                                                                                                                                                                                                                                                                                                                                                                                                                                                                                                                                 | 17.95                                                                                                                                                                                    | 3.60                                                                                                                                                                                                                                                                             |
| SS  |                                                                                   | 8.50                                                                                                                                                                                                                                                                                                                                                                                                                                                                                                                                                                 | 18.95                                                                                                                                                                                    | 3.70                                                                                                                                                                                                                                                                             |
| SS  |                                                                                   | 9.50                                                                                                                                                                                                                                                                                                                                                                                                                                                                                                                                                                 | 19.95                                                                                                                                                                                    | 3.80                                                                                                                                                                                                                                                                             |
| SS  |                                                                                   | 9.50                                                                                                                                                                                                                                                                                                                                                                                                                                                                                                                                                                 | 21.50                                                                                                                                                                                    | 3.90                                                                                                                                                                                                                                                                             |
| SS  |                                                                                   | 9.50                                                                                                                                                                                                                                                                                                                                                                                                                                                                                                                                                                 | 22.50                                                                                                                                                                                    | 8.95                                                                                                                                                                                                                                                                             |
| SS  |                                                                                   | 9.50                                                                                                                                                                                                                                                                                                                                                                                                                                                                                                                                                                 | 27.50                                                                                                                                                                                    | 4.55                                                                                                                                                                                                                                                                             |
| SS  | 1                                                                                 | 0.00                                                                                                                                                                                                                                                                                                                                                                                                                                                                                                                                                                 | 28.50                                                                                                                                                                                    | 4.85                                                                                                                                                                                                                                                                             |
| SS  |                                                                                   |                                                                                                                                                                                                                                                                                                                                                                                                                                                                                                                                                                      | 65.00                                                                                                                                                                                    | 10.00                                                                                                                                                                                                                                                                            |
|     |                                                                                   |                                                                                                                                                                                                                                                                                                                                                                                                                                                                                                                                                                      |                                                                                                                                                                                          | 0.0300 0000000 00000000                                                                                                                                                                                                                                                          |
|     | Cl.<br>SS.<br>SS<br>SS<br>SS<br>SS<br>SS<br>SS<br>SS<br>SS<br>SS<br>SS<br>SS<br>S | Cl<br>SS<br>SS<br>SS<br>SS<br>SS<br>SS<br>SS<br>SS<br>SS<br>SS<br>SS<br>SS<br>SS<br>SS<br>SS<br>SS<br>SS<br>SS<br>SS<br>SS<br>SS<br>SS<br>SS<br>SS<br>SS<br>SS<br>SS<br>SS<br>SS<br>SS<br>SS<br>SS<br>SS<br>SS<br>SS<br>SS<br>SS<br>SS<br>SS<br>SS<br>SS<br>SS<br>SS<br>SS<br>SS<br>SS<br>SS<br>SS<br>SS<br>SS<br>SS<br>SS<br>SS<br>SS<br>SS<br>SS<br>SS<br>SS<br>SS<br>SS<br>SS<br>SS<br>SS<br>SS<br>SS<br>SS<br>SS<br>SS<br>SS<br>SS<br>SS<br>SS<br>SS<br>SS<br>SS<br>SS<br>SS<br>SS<br>SS<br>SS<br>SS<br>SS<br>SS<br>SS<br>SS<br>SS<br>SS<br>SS<br>SS<br>SS<br>SS | Cl\$3.75<br>Cl4.00<br>SS5.00<br>SS5.25<br>SS5.50<br>SS5.50<br>SS755<br>SS750<br>SS750<br>SS8.50<br>SS9.50<br>SS9.50<br>SS9.50<br>SS9.50<br>SS9.50<br>SS10.00<br>SS<br>ese Tires are good | Cl. \$3.75 \$6.95   Cl. 4.00 8.95   SS. 4.50 9.95   SS 5.00 \$5   SS 5.25 13.95   SS 5.50 15.95   SS 5.75 16.95   SS 5.75 16.95   SS 6.00 17.95   SS 7.50 17.95   SS 9.50 19.95   SS 9.50 19.95   SS 9.50 21.50   SS 9.50 22.50   SS 9.50 27.50   SS 10.00 28.50   SS 65.00 9.50 |