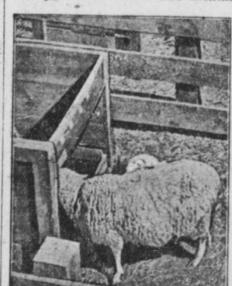

# **PROFIT MADE IN** LAMBING SEASON

Little Extra Care by Shepherd at This Critical Period Will Be Repaid Later On.

#### GRAIN FEED CAUSES TROUBLE

Use of Small Individual Pens Prevents Other Sheep From Injuring Young Animals-Prevent Chilling in Cold Weather.

(Prepared by the United States Department of Agriculture.) The lambing season is a busy time for the shepherd, as the percentage of lambs saved affects the profitableness of the flock. Extra work at this period will be well repaid, as a little care given at the right time will result in the saving of many lambs, and even of some of the ewes that would otherwise be lost, and will often thus greatly increase the amount of profit from the flock, according to specialists of

the United States Department of Ag-Ewes which have been well cared for and which arrive at this season in good condition will give very little trouble during lambing. It should be remembered that only a small amount of grain, approximately one-quarter to one-half pound per head per day, should be fed to the ewes just before lambing, as heavy grain feeding at this time will often cause udder trouble. Even in flocks which have received the best of care, it is usually necessary to lambs. When assistance is needed the hands should be thoroughly cleansed and rubbed with oil to prevent infection and irritation to the ewe.

Ewe in Individual Pen. Just before or immediately after she has lambed, each ewe should be placed in a small individual pen. The use of these pens prevents the other sheep from injuring the lambs and gives the ewe a much better chance to "mother" her lamb.