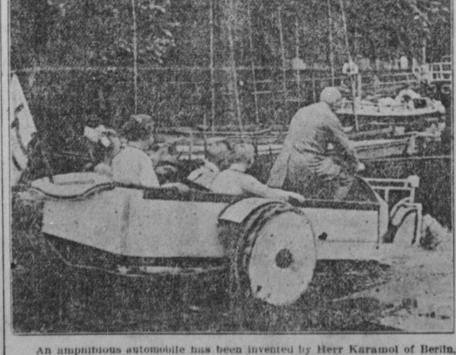

AMPHIBIOUS MOTOR CAR INVENTED

Department of Agriculture. The accompanying diagram shows the out-

side appearance of the wooden pail, and also a cross section. The outside of the pall is enameled

white, as this gives it a finished ap- served with roast beef, can be made pearance, makes it smooth to handle, and easy to clean. The inside of the pork, says the United States Department of Agriculture. pail is lined with six thicknesses of heavy brown paper and then with sev- 14 cup corn meal. 14 teaspoon salt cup milk. eral inches of excelsior. A tin can, Place the milk, corn meal and salt with a well-fitting lid, such as can be in the top of a double boiler and cook purchased to keep sugar" or flour in, them about ten minutes, or until the forms the center well. This must be meal has expanded to form a thorough large enough to hold a cooking utensil mixture. After the mixture has cooled. of practical size. add the eggs well beaten. Grease gem

ALBASAN is sold and distributed only by the Albasan Company. Sent direct to any address on receipt of \$1.00. SEND TODAY for a jar of this dean, white statistics and affective and affecti

and the machine was recently given a successful test. The car has three wheels, the front one acting as a rudder in the water and a steering wheel on land. The machine is propelled by motor or foot power,

The photograph shows the amphibious automobile entering the water.

Cross Section of Home-Made Fireless mashed potatoes and garnish with Cooker. brussels sprouts. Persons whe have difficulty in getting to sleep say that a glass of butstones, such as are picked up in some termilk at night helps.