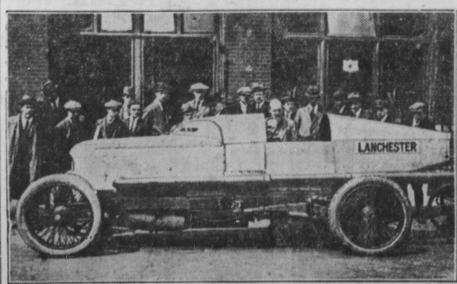

### NOVEL ENGLISH RACING AUTOMOBILE

The new Lanchester racing car, which is entered in many of the Englis: auto classics. The driver of the machine is entirely covered in, the machine being constructed along modern and improved plans. A feature of the construction is the series of boxes running from the engine to the tail of the car, through which the hot air is carried off,