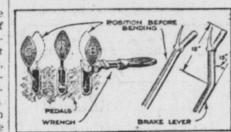

### BENT PEDALS QUITE CONVENIENT ON CAR

Clutch, Reverse and Brake Are Usually Too Close.

Driver Finds It Impossible to Place Foot in Easy Position on Any of Pedals-Monkey Wrench Will Remedy Matters.

The too close placing of the clutch, reverse and brake pedals of a standard automobile makes it impossible for the driver to place his foot in a convenient position on any of the pedals. By moving the outside pedals farther away from the center, operation is made much easier.

With the floor boards of the car removed, place a heavy monkey wrench about six inches below the pedal pad, as the flat part is called, and bend portion, straighten them as indicated in the drawing.

On the same type of car the brake lever is in an awkward position, as it the correct quantities to the friction is beyond normal reach of the opera-

Two Outside Control Pedals and the Brake Lever Bent to Facilitate Operation.

tor. Bending this lever further expedites operation,

The lever is bent backward, about twelve inches from the top, to make an angle of about fifteen degrees with the lower part, and the handle section is then bent forward until straight. The small rod that operates the ratchet catch is also bent to conform to the contour of the lever. The parts can be bent cold by using suitable leverage.-Popular Mechanics Maga-