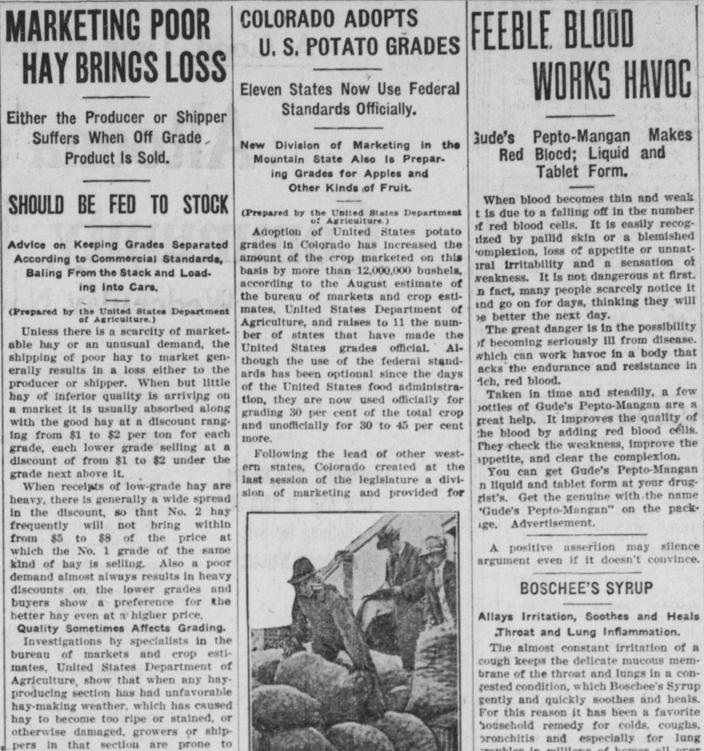

grade hay that it is very difficult for

producers or shippers of such hay ever

there is a brisk demand.

When the Hay Has Been Baled and Separated Into Grades According to Quality It Should Be Loaded Into Cars With Equal Care as to Grades."

lowing suggestions for preparing and shipping the hay will result in more profitable returns

Keeping Grades Separated.

1. Grade your hay according to commercial standards rather than local Ideas.

2. Load cars uniformly and invoice correctly.

8. Choose markets carefully relative to their demand for the kind of hay to be marketed.

When baling from the stack, hay on the top or sides that is weather damaged should be raked or cut off. The hay near the ground at the bottom of the stack also is generally damaged too much to be baled with the good hay. Special care should be taken in trimming the stack to remove all damaged or stained hay. A little of this hav in a bale or car will cauge a heavy discount, whereas it can usually be used on a farm in place of hay which will bring a better market price. When the hay has been baled and separated into grades according to quality, it should be loaded into the cars with equal care as to grades. If not sufficient hay of one grade is availablé for a car, another grade may be loaded but should be segregated and not loaded promiscuously with the other hay. It is also a good practice to invoice the hay exactly, stating the composition and the quality of the number of bales of each kind.