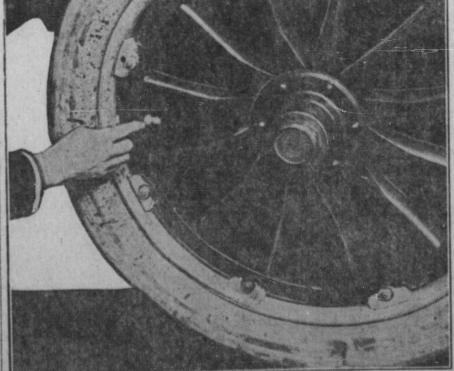

REMOVING CAPS FROM HUBS

Most Stubborn Cases Can Be Remedied by Use of Jack and Long-Handled Wrench.

Hub caps won't always come off merely by wrench persuasion, even body except for removing grease or oil when considerable manual effort is spots. also used, says Motor Life. If the cap is so tight that you cannot budge It by your own efforts, bring the jack into the matter. Use a fairly longengine. handled wrench, and place the jack under the end of the handle. A few strokes of the jack will get the best one part of the battery system which of the stubbornest hub cap.