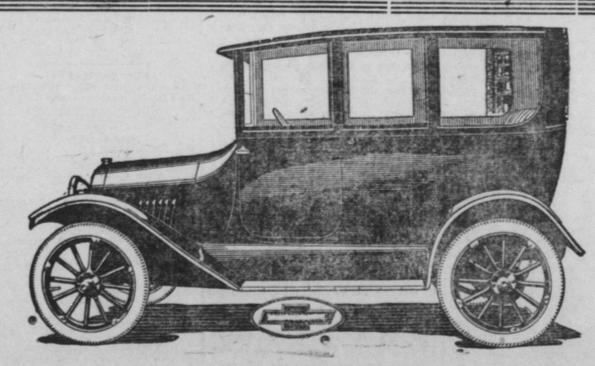

# Cars Are Advancing in Price-You Will Save Money by Placing Your Order Now

We have received a few CHEVROLET CARS and have taken orders for all we have on hand, but are expecting a few more carloads shortly. The TB Model CHEVROLET is a large powerful car and can take almost any mountain on high gear. You are getting quite a car for the money.

THE PRICES ARE:

Model 490, f.o.b. Flint, Mich., \$785; TB Model, f.o.b. Flint, Mich., \$1275; 5-Passenger Paige, \$1700; 7-Passenger Paige, \$2200