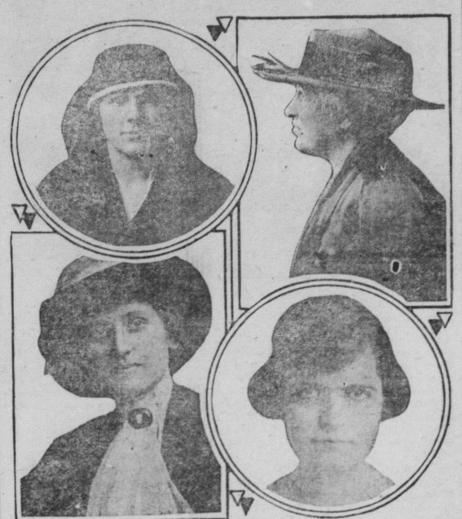

## TEN DISTRICTS HAVE HONOR NAMES AND SPONSORS FOR LIBERTY SHIPS

These Fennsylvania Women WHI Christen Four New Merchant Vessels.

Upper Left-Mrs. Norton Downs, Jr., Ardmore. Lower Left-Mrs. Philip Lipkin, Coatesville.

Upper Right-Mrs. Archibald Johnston, Bethlehem.

Lower Right-Miss Charlotte Ka Skinner, Lewistown