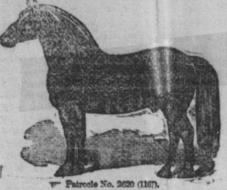

BLAND TOME Grosse He, Wayno Co. Mich. SAVAGE & FARNUM, PEPERSTORS.

IMPORTED -Percheron Horses.

elected from the get of sires and dams ad reputation and registered in the American stud books. ISLAND HOME

Is beautifully situated at the head of GROSSE ILE. in the Detroit River, ten miles below the City, and is accessible by railroad and steambest. Visitors not familiar with the location may call at city office, 5° Campau Building, and an escort will accompany them to the farm. Send for catalogue, free by mail. Address, Savaon & Fannum, Detroit, Mich.