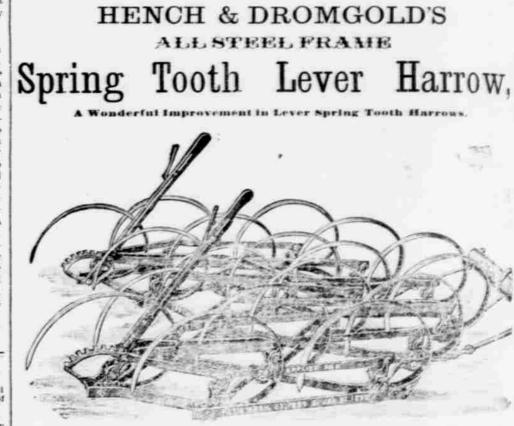

Ebensbury, Pa., April 26, 1893.

In making this new Lever Harrow they use the same Zizzag st-el frame used in their other style Float Harrow so that the frame could be used for either harrow if desired. The Teeth are belied tween malleable fastenings which hinge upon the bolt extending through the frame piece and ected with an adjusting for and is tranged that while the harrow is in in the ground, it will not pull the local torward if discarped in the farrow will operation and be in the ground, it will not pull the local torward if discarped in the fark casting of in other will it is just as easy to adjust the testh deep or -hallow while the barrow is in operation as al-standing still. They have two different notelies in which the testh are instend and when for five inches are worn off, they can be set in another instening, and by this adjustment in estimat with the operation of the adjusting lever, can be worn almost enti-Ratchet Tooth flarrow.

Each tools distrow. Each tools has a curved shoe under the frame making a sliding support. I guarantee this Leve Larrow to be one of the most complete and hest Lever Harrows ever offered to the trade

307 Cor. Main and Bedford Streets,