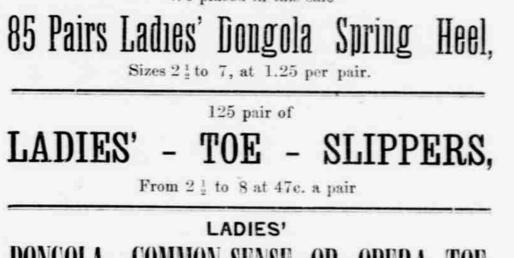

DONGOLA COMMON-SENSE OR OPERA TOE,

in sizes 2<sup>1</sup>/<sub>2</sub> to 8 at 1.48 per pair.

Ladies' French Kid, High-cut, Common-sense or Opera Toe at 2.24 per pair.

We also carry a full line of ladies' cloth top Spring and Heel Shoes. Price now 2.12.