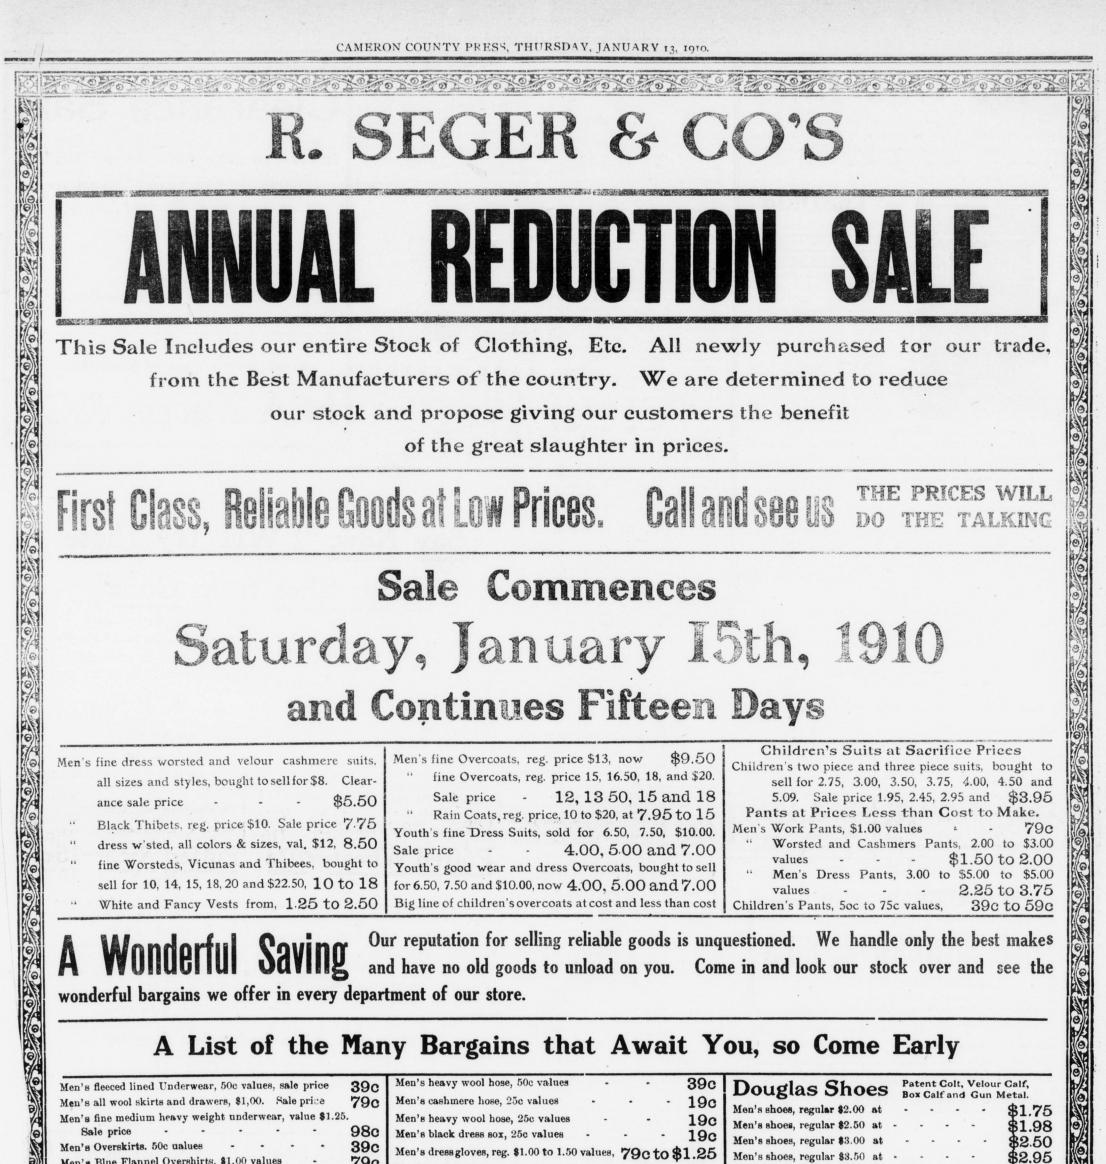

| Richie Flannel Overshirts, regular \$1.50 to 1.75. Sale | Men's working gloves, reg. 50c to \$1.00 values, 39c to 79c    | Men's shoes, regular \$4.00 at                   | \$3.25 |
|---------------------------------------------------------|----------------------------------------------------------------|--------------------------------------------------|--------|
| price • \$1.40 to 1.50                                  | Men's and boy's caps, reg. 25c, 50c, \$1.00 values, 19c to 79c | Men's High Top in Tan Blucher, regular \$6.90 at | \$4.00 |
|                                                         | Men's \$2.00 black and pearl stiff and soft hats - \$1.25      | Neckwear, 19c to                                 | 39c    |
|                                                         | Men's \$2.50 soft and stiff hats, all colors - \$1.75          | 4-ply linen collars (Barker Brand) at            | 100    |
| Men's "Lion Brand" \$1.00 Shirts 79c                    | Men's \$3.00 soft and stiff hats, all colors - \$2.25          | Umbrellas, Trunks Bags and Suit Cases reduce     |        |

## **Agents for the Celebrated Douglas Shoes**