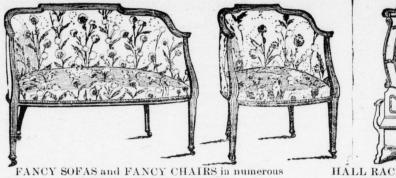

Dining Chatrs, all prices; Morris Chairs, \$6 to \$12. Fancy Rockers, all kinns from \$1.00 up; Ladies' Desks from \$3.50 to \$40; Iron and Brass Beds from \$340 up