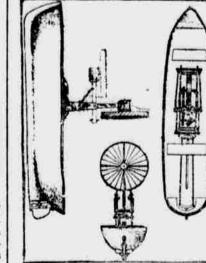

#### Air Moistener.

A Kansas man has very carefully investigated the advantages and disadvantages of various degrees of air in the living room. He has demonstrated that rooms heated from stoves, heaters, etc., are detrimental to human life, as all the moisture in the air is absorbed by the heat, rendering the air exceedingly dry. To offset this dryness, he recommends placing an air moistener, or evaporator as shown in the illustration in every room. This device is in the form of a hollow tube and has covered water chambers at each end. Intermediate of the ends is