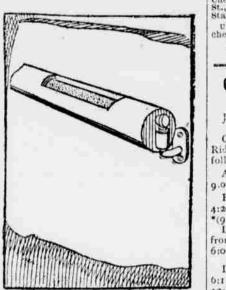

Driven Without Sails or Engine.

A wind-propelled boat without sails is a paradox proposed by a St. Louis man who comprehensively designates his device a boat propellor. Fortunately, he is not so enthusiastic over his invention as to imagine that it can be used as a substliute for steam on ocean liners or for sails in the merchant marine, but is content to suggest its proper sphere as belonging to pleasure craft and similar small boats.

Ostensibly the boat is propeiled by windwheeel of usual design, geared in suitable manner, with an ordinary propeller disposed as usual. As the

wind may not always be favorable. is all yachtsmen and a few others appreciate, a supplementary hand mechanism is provided, operating very much like the lever-arm devices. of the small boy's express wagon. When the wind is favorable, the wind-wheel is raised and swung around into proper relation to the breeze, the hand mechanism being disconnected temporarily. As neither sails nor oars are utilized, the inventor thinks he has reduced the possiblities of capsizing to a minimum, even though the boat be in the hands of unskilled sailors.