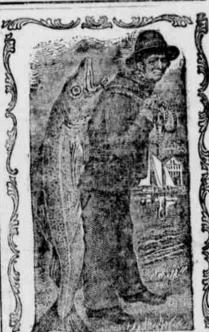

Don't forget the old man with the fish on his back.

For nearly thirty years he has been traveling around the world, and is still traveling, bringing health and comfort

wherever he goes.

To the consumptive he brings the strength and flesh he so much needs.

To all weak and sickly children he gives rich and strengthening food.

To thin and pale persons he gives new firm flesh and rich red blood. Children who first saw the old man with the fish are now

SCOTT & BOWNE, Chemists, 408-415 Pearl Street, New York. 50c. and \$1.00; all druggists.