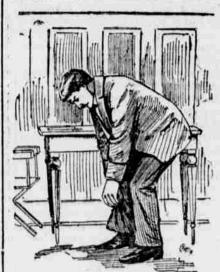

## TUSSLE WITH A RAT. Customs Officer Discovers a New Danger

in the Service. Boarding Officer Theodore Lynn, of the United States customs service at Philadelphia, discovered a new element of danger in the service the other day, and in doing so experienced a sensati that he does not care to have repeated. In company with other custom-house officers, he boarded the British steamship Rotherfield, on her way up the Delaware from Poti, with a cargo of manganese ore for shipment to Pittsburgh. The ship was boarded some distance down the river in order that

GRASPED HIS TROUSERS' LEG.

the inspection might be completed before the wharf was reached.

The work was being prosecuted in the cabin of the vessel when a rustling was heard under the table, followed by a horrid scampering, and several big rats were seen to run through the door. At the same time Mr. Lynn jumped to his feet and grasped his trousers' leg. He struggled for several moments, finally pulling forward a large white rat. It was dead when he brought it out, but had only been killed after a big effort, and after it had fastened its teeth in the boarding officer's leg. The rat, which was as large as an ordinary kitten of good size, was said by the seamen to be a native of Russia. The rodent had evidently made the trip from its far distant home in the Rotherfield, which was over a month on the water. The cargo of ore did not offer much that was digestible, even for rats, and the savage attack this one made on the custom-house officer showed that it was most desperate and ready to fight hard