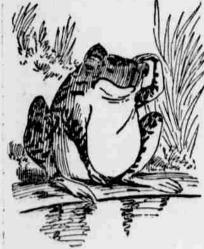

beef tossed to him. This old frog was big and fat and comfortable when a few young crawfish made their advent in the pond.

SCRATCHED HIS HEAD.

The fat frog picked out the one he thought juiclest, dived after him, swallowed him at a gulp and took his accustomed place, a sunny spot on the edge