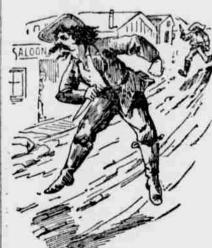

of the stages was a wheelman, evidently out for an early spin. He was riding on the sidewalk, and some of the stage passengers were admiring his expertness, when suddenly he dropped from his bicycle, and, leaving it lying on the walk, started for the middle of the roadway and toward the station as fast as his legs would carry him.

As he ran, the bicyclist kept brushing his head and face with his hands

THE DOCTOR TOOK SEVERAL IN THE DUST.

and going through other actions that led the passengers to conclude that he had suddenly lost his reason. Some of the women passengers became alarmed and screamed. They were certain the man was crazy, but the stage drivers knew otherwise, for they had recognized him as Dr. C. F. H. Boedecker, a well-known summer resident.

Before the lumbering vehicles could catch up to the doctor he had taken several rolls in the dusty roadway and had danced first on one foot and then on the other, never stopping, but all the while brushing his head and face with his hands.

When the stages reached the praneing physician the passengers learned the cause of his strange actions. They had not noticed that the doctor had deserted his wheel under a big tree. Neither had they learned, much to their own comfort, that the tree sheltered a very large nest of active hornets that had been made still more active by a shower of stones thrown at them by some boys.

The doctor arrived under the tree just in time to receive the full wrath of the swarm, and his strange actions on the public highway were fully justified by the number of stings he had re-

The hornets remained so active that it was found necessary to station a man near the tree to warn passers-by.