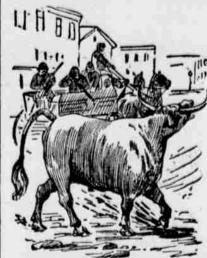

## STEERS ON A RAMPAGE.

Twenty-Five Break Loose and Charge a Police Station.

Twenty-five big bay Montana steers started a riot in the stock yards district at Chicago the other day, stopped street ears, pursued the police and terrorized the natives until their leader was killed. The steers were being driven down Center avenue to the Cudahy packing house at the stock yards, and acted quietly until they reached Forty-seventh street. At this point they broke away from the drivers and headed down Forty-seventh street. Men, women and children fled in terror and sought doorways and alleys for protection. The enraged beasts continued in their mad

THE BRUTE ONLY SHOOK ITS HEAD.

charge as far as Halsted street. There they turned, and at Matteson street a dozen of them lowered their heads and made straight for a south-bound electric car. The car was full of people returning from the down-town parades. They saw the steers coming, but didn't await their arrival. They escaped from the car as fast as they could and broke for the nearest houses.