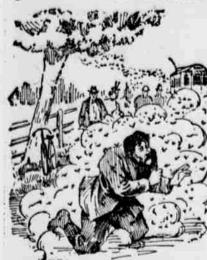

As he ran, the bicyclist kept brushing his head and face with his hands

THE DOCTOR TOOK SEVERAL IN THE DUST.

and going through other actions that led the passengers to conclude that he had suddenly lost his reason. Some of the women passengers became alarmed and screamed. They were certain the man was crazy, but the stage drivers knew otherwise, for they had recognized him as Dr. C. F. H. Boedecker, a well-known summer resident.

Before the lumbering vehicles could catch up to the doctor he had taken several rolls in the dusty roadway and had danced first on one foot and then on the other, never stopping, but all the while brushing his head and face with his hands.