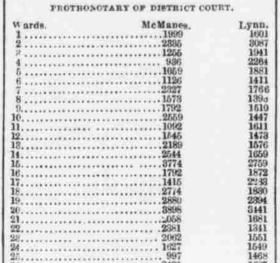

| J                 | First Dist                       | rict.                                                    |                                                       |
|-------------------|----------------------------------|----------------------------------------------------------|-------------------------------------------------------|
| The second second | Waids. 2 3 6 11                  | .1251<br>. 925<br>.1056<br>.1112                         | Randall<br>3995<br>1951<br>2194<br>1885<br>1435       |
|                   |                                  | 7728                                                     | 12192<br>7728                                         |
|                   | Randall's majority<br>Second Dis |                                                          |                                                       |
|                   | Wards. 1,                        | O'Neill.<br>2011<br>2304<br>1548<br>1788<br>2546<br>2415 | Hulme<br>1599<br>1790<br>1419<br>1518<br>1456<br>1698 |
|                   | Total                            | 12612<br>9475                                            | 9475                                                  |
| į.                | O'Neill's majority<br>Third Dis  |                                                          |                                                       |
|                   | Wards.<br>12                     | Myers.                                                   | Buckwalter.<br>1476                                   |