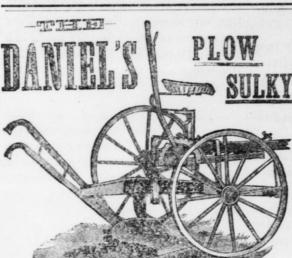

The Beam is not bolted to the landside, butmeans of a steel frog—is set directly in means of a steel frog—is set directly in means of a steel frog—is set directly in means of a steel frog—is set directly in the means of a steel frog—is set directly in means of a steel frog—is set directly

The Special Features of this Celebrated Plow are, that it ALWAYS SCOURS. TURNS A PERFECT FURROW. The Beam is not belted to the landside, but—by means of a steel frog—is set directly in the Centre of the Lane of Draft, making a steady light running play and one that covering a