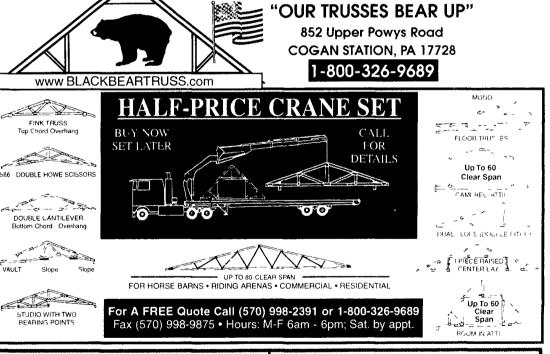

2x8 T&G w/V-Grove SYP or PT (In Stock) 1x8 T&G w/Center Bead Grove EWP (In Stock)

The Ultimate G-100 Process

Overlaps **Heat Formed** Recommended

STALL

m

LSTAM

Manufacturers -MM ZRUBBER3

**Everlast** 

l Roofing, Inc.

BLACK BEAR TRUSS CORP.

35 yr. Metal

Warranty

G-100 Zinc Coating

Corrosion Resistant