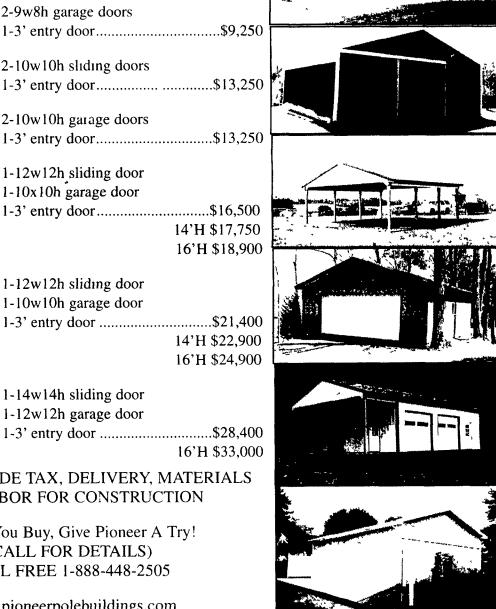

## Pioneer Pole Buildings,

716 South Rt. 183, Schuylkill Haven, PA 17972 Toll Free 1-888-448-2505 Fax 1-888-448-2515 www.pioneerpolebuildings.com

PRICES INCLUDE TAX, DELIVERY, MATERIALS AND LABOR FOR CONSTRUCTION

> Before You Buy, Give Pioneer A Try! (CALL FOR DETAILS) TOLL FREE 1-888-448-2505

www.pioneerpolebuildings.com

Only 10 Minutes Away From Cabela's New 250,000 sq. ft. Outfitter Superstore

PPB, Inc.
Can We Build One For You?