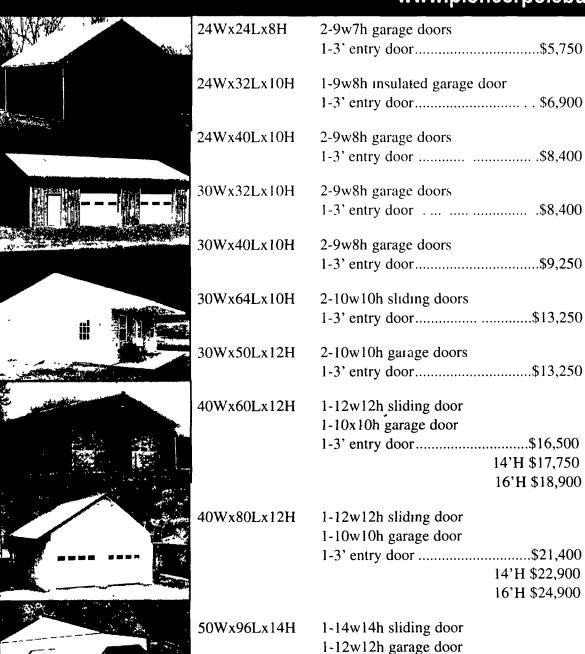

## Pioneer Pole Buildings,

716 South Rt. 183, Schuylkill Haven, PA 17972 Toll Free 1-888-448-2505 Fax 1-888-448-2515 www.pioneerpolebuildings.com

PRICES INCLUDE TAX, DELIVERY, MATERIALS AND LABOR FOR CONSTRUCTION