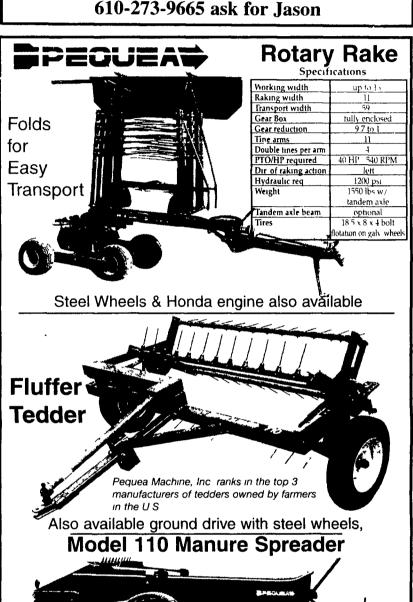

Other sizes available. We also stock parts and repair

and rebuild Pequea spreaders.

JD 240 51hp, 1484hr, nice cond. **\$11,800** 

White 508 plow 3x16 semi mtd spring reset

Oliver 770 gas power steering, 1 hyd \$3,500