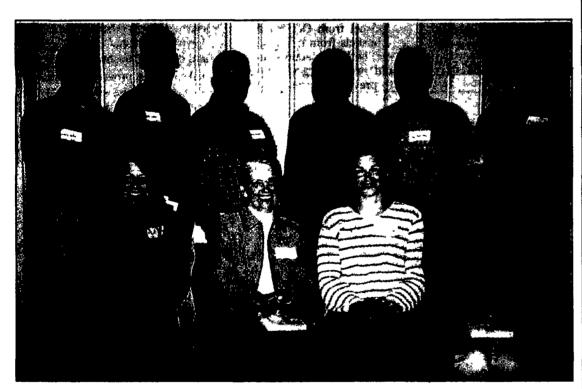

Winners of the Environmental Stewardship Award, seated, from left, Misty Shaver, Ruth Stultz, Debbie Showalter, Cathy Alger. Standing, from left, Gary Lohr, Matt Lohr, Bud Shaver, Rodney Stultz, Ray Showalter, and Gary Alger. Photo by Gay Brownlee, Virginina Correspondent.