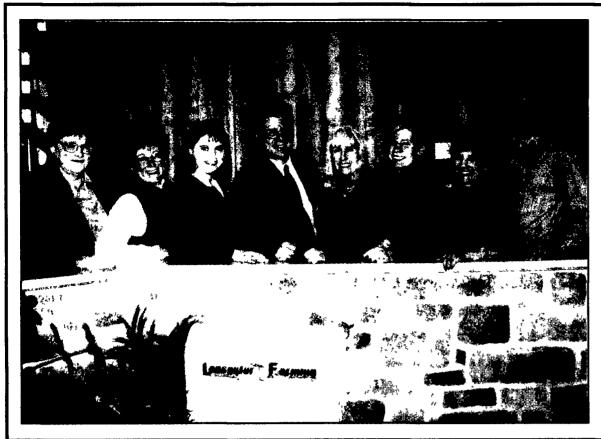

# **Happy Holidays!** From The Lancaster Farming Staff

EPHRATA (Lancaster Co.) - Andy Andrews, editor, center, and the staff of Lancaster Farming wish all subscribers a very happy holiday season. From left, Millie Bunting, market staff; Lynn Rossi, market staff; Charlene Shupp Espenshade, staff writer; Andrews; Wendy Taylor, typesetter; Michelle Kunjappu, sections staff; Lou Ann Good, food and family features editor; and Dave Lefever, staff writer.