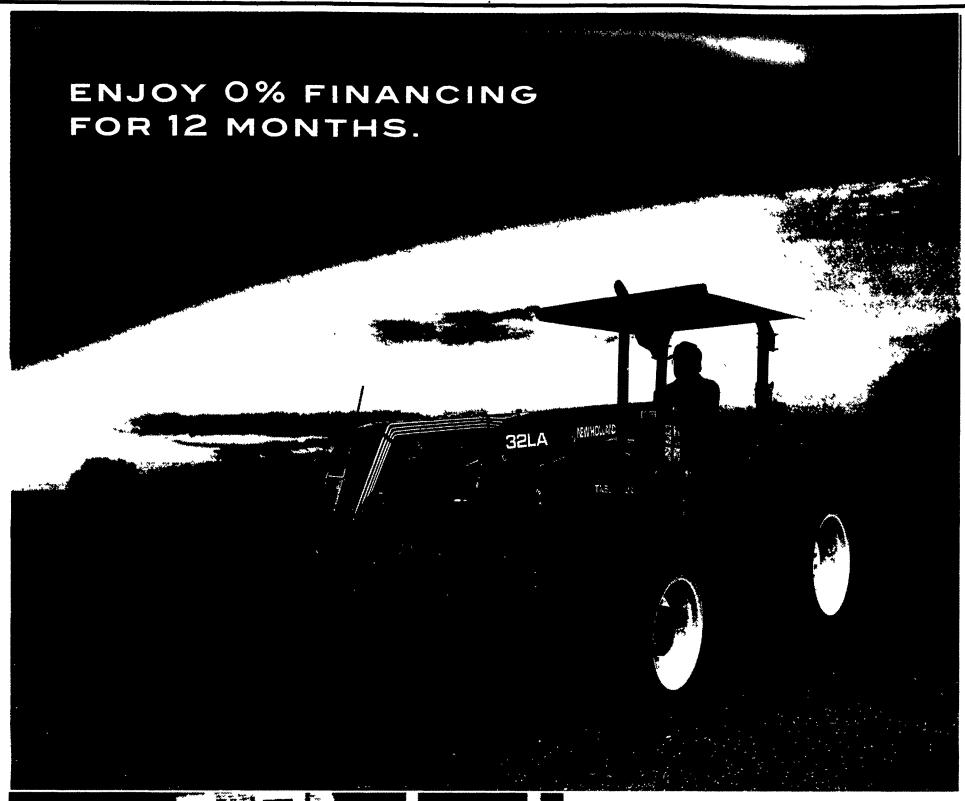

You'll save with 0% financing for 12 months on any New Holland TN tractor. And, this special low-rate financing is available on New Holland TC, TL and TS tractors, too. These great finance rates are available through November 30, 2003, so hurry in to see us your tractor specialist - and save!