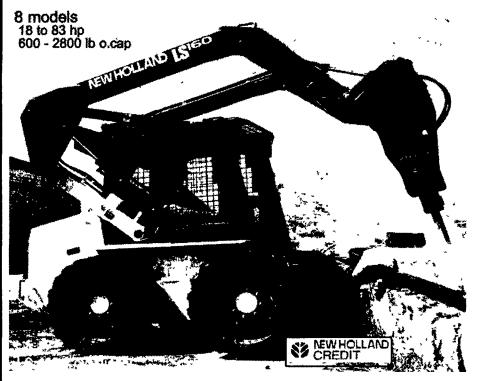

Diesel, 2400 Hrs., Runs Great, Good Rubber, No Sunday Sales, 717-821-3918



1991 CAT 926E Rubber Tire Loader, 11,500 Hrs., B.O.C.E. Bucket, Clean, Used in Mulch Business, Asking \$31,500 Call Bob @ 717/464-5209



1979 GMC General, 290 Cummins Engine, 9-Speed Transmission, \$3,500 O.B.O. Call Joe @ 717/278-6935



DRESSER TD8G DOZER . \$18,000 Heavy Equipment Loader Parts

Rt. 22 Grantville, PA (717) 469-0039 help10070.com

## *FILL-RITE PUMPS*

Farm/Construction



10GPM \$112.62



WE SERVICE ALL MAKES AND **MODELS** COMPLETE TANK PACKAGES AVAILABLE



MODEL FR700 **115 VOLT** \$327.00



MODEL FR1210C 12 VOLT DC \$219.68

Certified Petroleum Technologies, Inc. 75 South 13th Avenue Lebanon, PA 17042 717-270-8910

We accept Master Card & Visa' (Tax & shipping not included in prices)







187 Merts Drive, Rheems Exit Rte 283 Elizabethtown, PA 17022 800-222-3373

7481 Lincoln Hwy East Abbottstown, PA 17301 888-285-0225