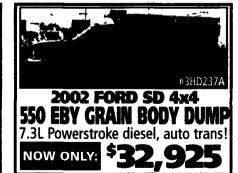

**2001 FORD EXCURSION XLT 4x4** 7.3L Powerstroke Diesel, auto! NOW ONLY: \$29,997

Diesel engine!

Where A Little Country Means A Lot Of Savings!

#4HD43A

Business Preferred Network

**New Holland Ford** 1-800-642-8605