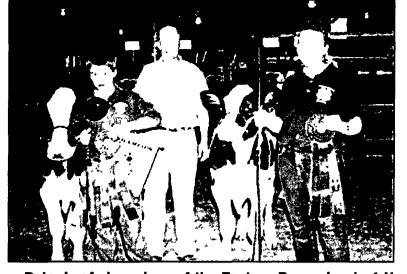

Lancaster Farming, Saturday, November 8, 2003-A23

Dairy beef champions of the Eastern Pennsylvania 4-H Livestock Show and Sale are, from left, Bryan Dietrich with his 556 pound champion; Judge Gary Dean; and Diane Holder with her 532 pound reserve champion.