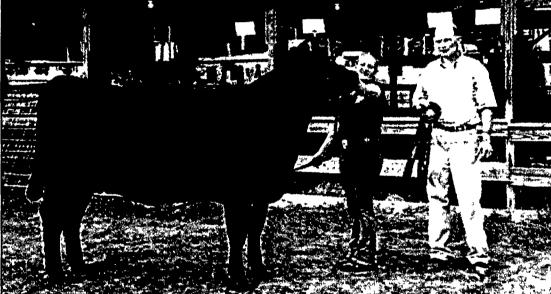

Lancaster Farming, Saturday, November 8, 2003-A23

Dairy beef champions of the Eastern Pennsylvania 4-H Livestock Show and Sale are, from left, Bryan Dietrich with his 556 pound champion; Judge Gary Dean; and Diane Holder with her 532 pound reserve champion.