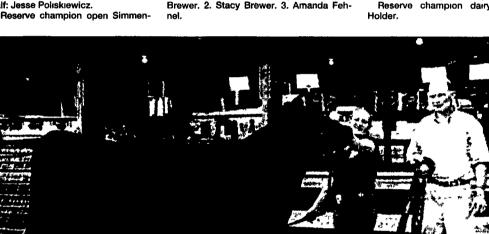

Lancaster Farming, Saturday, November 8, 2003-A23

Dairy beef champions of the Eastern Pennsylvania 4-H Livestock Show and Sale are, from left, Bryan Dietrich with his 556 pound champion; Judge Gary Dean; and Diane Holder with her 532 pound reserve champion.