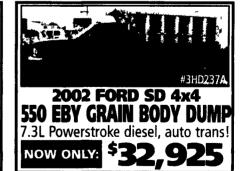

**2001 FORD** F-250 S/CAB 4x4 XLT 5.4L V8, auto, A/C, PW, Off Road pkg! NOW ONLY: \$21,985

**NPR W/ 14' SUPREME BOX** Diesel engine! **NOW ONLY:** 

F-350 9' STAKE BODY 4x4, 5.4L V8, auto, air cond! NOW ONLY: \$25,433 **2001 FORD** 