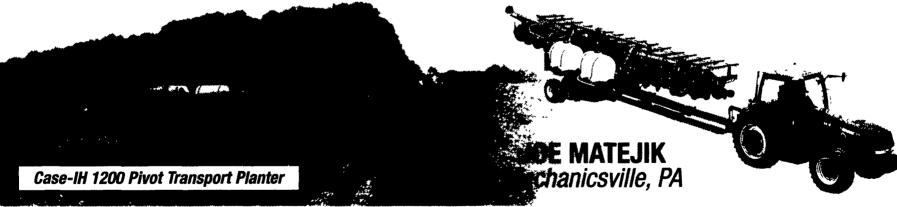

# "This planter has helped me become more efficient and productive."

## INCREASED PRODUCTIVITY

"I used to have a CIH 950 6 row planter, and going to the 12 row I've noticed a big difference — it's mind-boggling. This past wet spring I knew I made the right decision because I was able to plant 400 acres of corn in one week. I'm by myself doing the work and I can plant 16 acres per hour. This planter has helped me become more efficient and productive."

### SEEDING ACCURACY

"I was amazed – it will take corn right out of the bin and plant at 98% accuracy going 6 MPH. The vacuum holds the seed against the plate and the seed only has to travel a matter of inches from the plate down the tube and into the ground."

## NARROW TRANSPORT - ONLY 12' 6"

"The pivot transport was a big plus. I have a lot of narrow roads and it's so much easier transporting. The narrow transport is controlled from inside the cab, and within 2 minutes I'm ready to go."