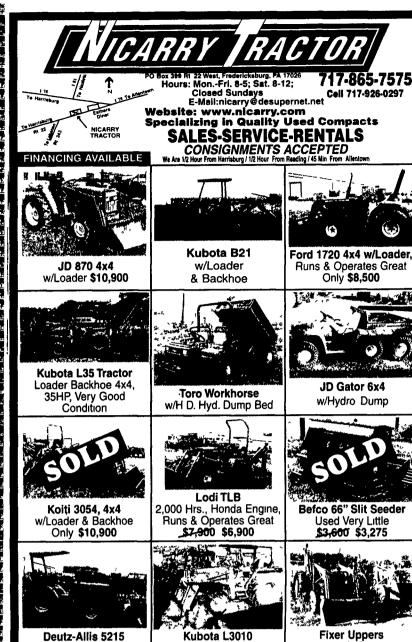

## **CFS-KUHN KNIGHT FIELD DAY**

4x4, Hydro, w/Loader

Only \$7,900

**CASH BUYERS OF** 

**USED TRACTORS & EQUIP** 

Wednesday, November 12th 10:00 AM - 2:00 PM We're gonna "MIX it UP" and "SPREAD it OUT" at "BARRICKS" Cummingsville Farms