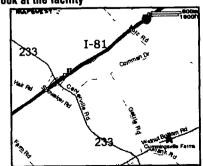

Chambersburg Farm Service 264-3533 or 800-447-6830 **Carlisle Farm Service** 243-4419 or 800-447-6829

Directions: Cummingsville Farms is located Southwest of Carlisle at 2661 Walnut Bottom Road We suggest: I81 to Newville Exit (#37) - Take Route 233 south approx 1 5 miles to intersection of 233 & 174 - Turn left on Route 174 (Walnut Bottom Rd) -