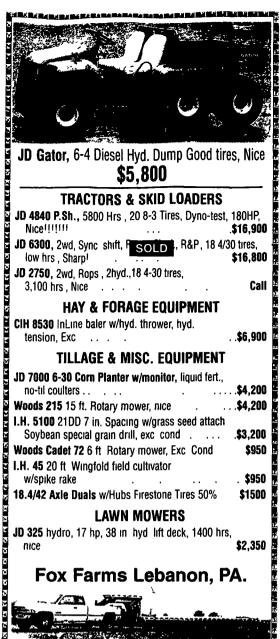

Nathan 717-821-5516

Hvdro, w/Loader

\$14<del>,5</del>00 \$13,500

C27682

2001 JD 5310 Rops, Shuttle shift, Joystick hydraulics, 1100 one owner hrs. exc. rubber, shed kept, must see \$16,800 Farm 570-658-2514 • Cell 570-850-6494