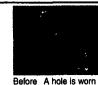

## **REPAIRS HOLES:**

- Repairs even large holes
- Up to twice the strength of the original stave
- Rapid application
- Durable surface

Before A hole is worn completely through the

and a new surface applied, the silo is ready