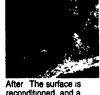

## **EXTENDS USEFUL LIFE:**

- · Support for old foundations
- · Special repairs can be made... quickly and economically
- Little or no forming needed
- Stronger than the original

Before The bottom part of the staves are completely worn away