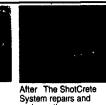

## **EXTENDS USEFUL LIFE:**

- · Support for old foundations
- · Special repairs can be made... quickly and economically
- Little or no forming needed
- Stronger than the original

Before The bottom part of the staves are completely worn away