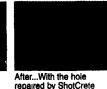

## **REPAIRS HOLES:**

- Repairs even large holes
- Up to twice the strength of the original stave
- Rapid application
- Durable surface

Before A hole is worn completely through the

and a new surface applied, the silo is ready