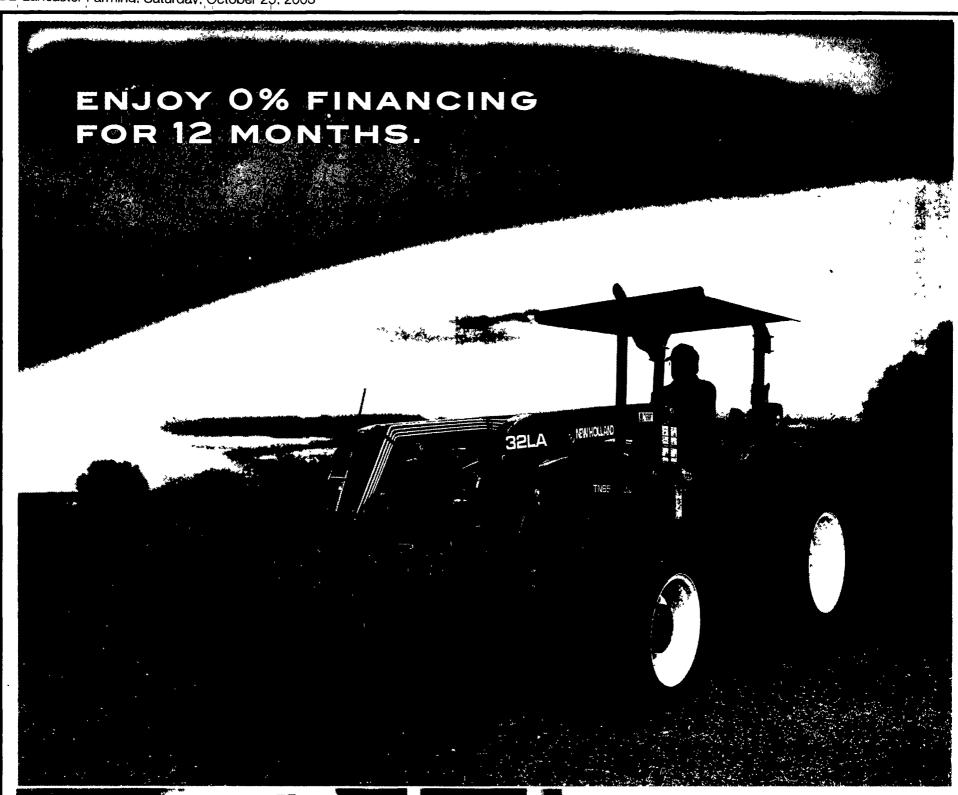

You'll save with 0% financing for 12 months on any New Holland TN tractor. And, this special low-rate financing is available on New Holland TC, TL and TS tractors, too. These great finance rates are available through November 30, 2003, so hurry in to see us your tractor specialist - and save!