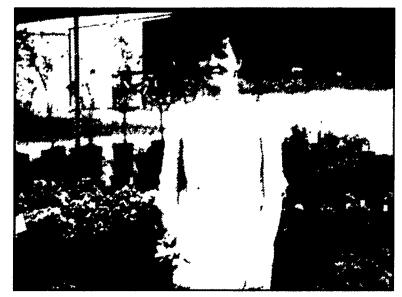

# Jessie Freeborn Reigns As New Jersey Dairy Princess

ANDOVER, N.J. - On October 11, at the Somerset County 4-H Center in Bridgewater, Jessie Freeborn of Andover, N.J. was crowned New Jersey State Dairy Princess.

Last Year's dairy princess Brynn Kirby of Somerset County crowned the new princess.

Jessie is the 17-year-old daughter of Larry and Carol Freeborn of Tranquility Farms. Jessie has two sisters and one brother and lives on a 300-acre dairy farm with 90 milking cows.

> Ron Good from the New Jersey Department of Ag.

Director for District 7 is Richard Byma, Sussex, and Joy Ricker, also of Sussex, is alternate director.

Jessie Freeborn, Tranquility Farms, a 300-acre dairy farm, reigns as the New Jersey dairy princess.