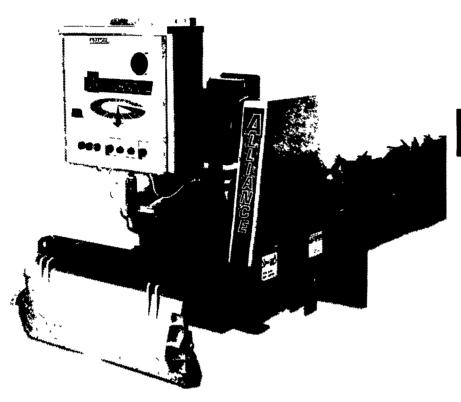

# Series 92 Goliath®

### **OUR MOST POWERFUL FORAGE UNLOADER**

- ✓ Tough 36-month warranty (chains pro-rated)
- ✓ Hydra-Force<sup>™</sup> built-in cutter and conveyor chain lubrication system
- ✓ New high-torque motor
- Heavy-duty arm support wheel
- ✓ Increased ratchet engagement
- Center shaft lubrication
- Thick steel housing
- ✓ New chisel tip cutter hooks
- ✓ New bigger, stronger conveyor chain
- ✓ Extra strong backbone