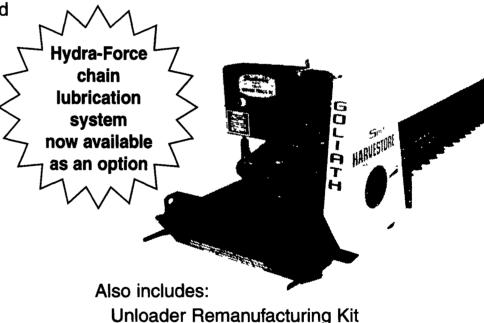

### **REMANUFACTURED BY OUR OWN TECHNICIANS IN NEW HOLLAND**

- New chisel cutter hooks and cutter chain with hardened stainless steel bushings
- ✓ New stronger conveyor chain
- ✓ New paddles with tall paddle every fourth position
- ✓ New hanger bearing bevel gear and pinion shaft
- ✓ Remanufactured transmission assembly
- ✓ New ratchet wheel gear and pawls
- ✓ New discharge door
- ✓ New heavier bottom discharge housing
- ✓ New backbone with floor plate supports
- ✓ Remanufactured center post assembly

20th

- ✓ New cutter arm with new insert and hub arm
- ✓ Remanufactured heavy-duty chain tightener
- Completely new fork assembly with new piston
- Four new sprockets
- ✓ New torsion bar

Unloader Remanufacturing Kit Main Drive Remanufacturing Kit

- Every bushing, seal, O-ring, brass washer and gasket replaced with new
- Chain Tightener Remanufacturing Kit Rebuilt Gearbox