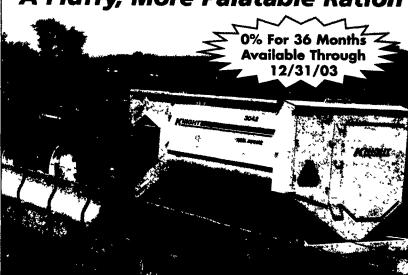

## **Get the REEL Advantage**

A Fluffy, More Palatable Ration

FOR SALE John Deere 54 Manure Spreader

The patented Reel design blends by gently lifting and tumbling the entire ration, producing a fluffy, more palatable feed that ensures increased consumption and better herd health.

#### **3000 Series Reel Mixers**

147 – 950 cubic feet mixing capacities

Truck, Trailer and Stationary Models

SPECIAL

Mixer

730 Cu. Ft.

Demo Unit

Brodhead, WI • 608-897-2131 Greeley, CO • 970-351-0444

World-Wide Leader in TMR Mixers!