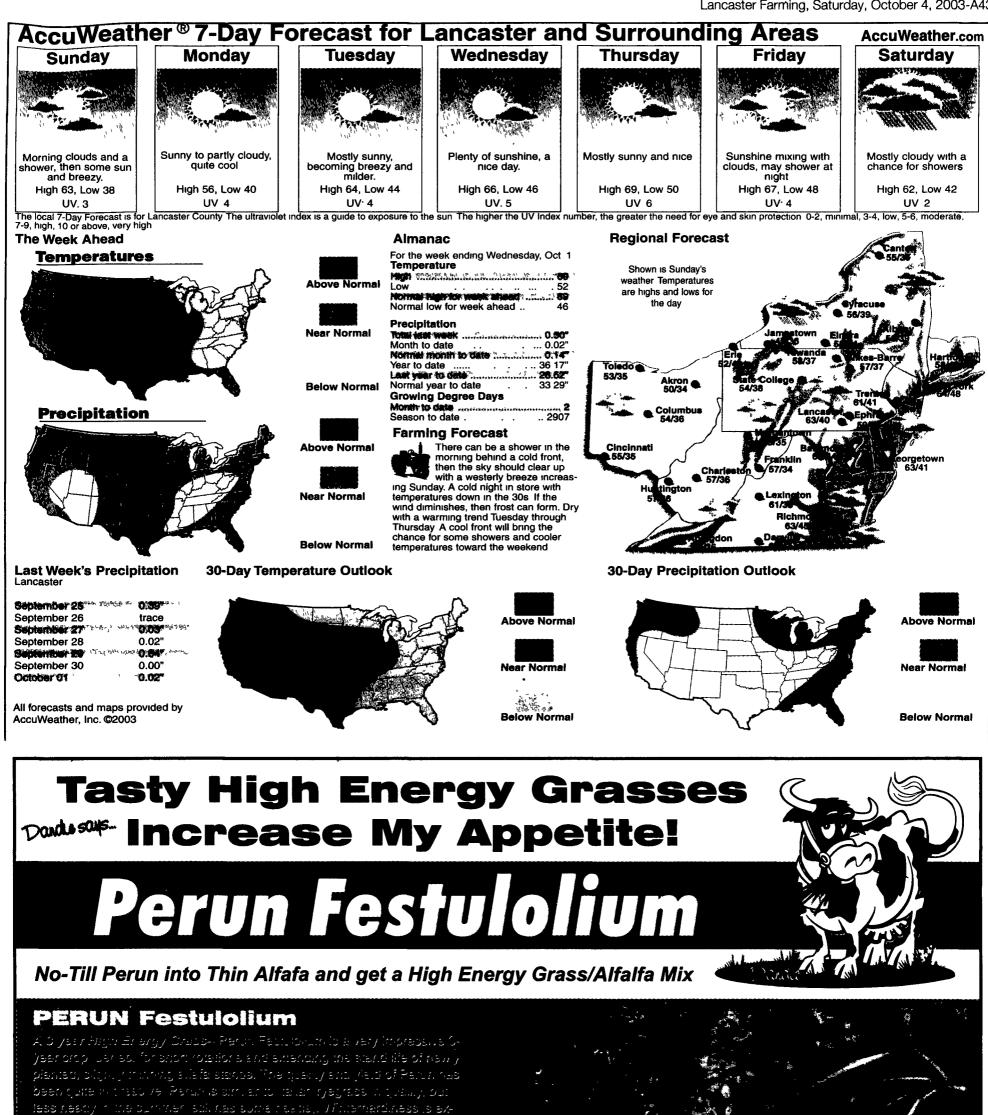

Lancaster Farming, Saturday, October 4, 2003-A43

been me nighess yeaser is bur bloss, in heim fork. Perus was entered w the 2011 planting of Cornell University ryegraes wall and 't yleided over 8,85

1

SUGAR DATA % Sugar Perun Festulolium 21.4

tons of any matter in 2002. This was 21% iniciale the nume top perennial nyegrasa

| Perennial Ryegrass | 19 4 |
|--------------------|------|
| Orchardgrass       | 62   |
| Tall Fescue        | 84   |
|                    | _    |

four clicito pari roch inte this insitt years

11. S. 1