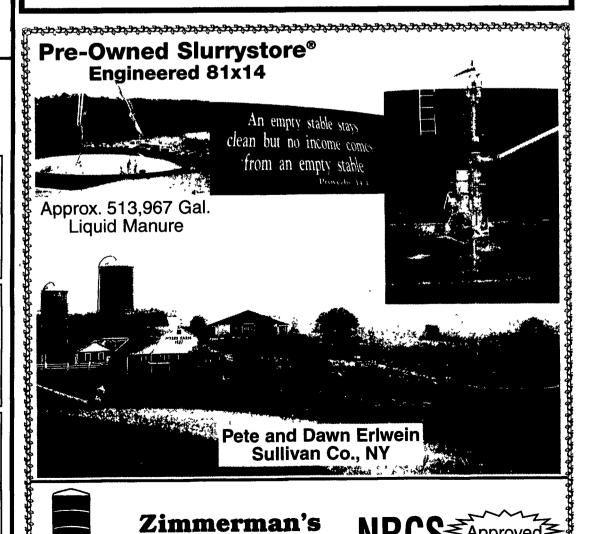

silage and hi-moisture grains. Install a May-Co Liner in silos with or without unloaders. Easy to install. Special system for grass silage if requested.

#### MAY-CO SUPPLY CO., INC.

551 Cobblestone Lane, Lancaster PA 17601 Shop - (717) 399-8232

#### **New Van Dale Silo Unloaders**

12' thru 24' in stock Full Stock of Parts

Sale — Service & Installation Silo Distributors, Fill Pipes, Roofs & Doors

New & Used Silos VAN DALE!

Selling Van Dale Silo Unloaders since 1959 Will Deliver & Install - Also Feed Bins

#### McMillen Bros. Inc.

RR 1, Box 134, Loysville, Pa 17047

(717) 789-3961



# LANCASTER CONCRETE **STAVE SILOS**

Our 36th year of **Manufacturing & Erecting Quality** Lancaster Silos.

717-656-8636

2442 Creek Hill Rd., Lancaster, PA 17601

Ask for Salesman,

**Dick Wilson** 



Harvestore® Repair

Oakland Mills, PA

1-877-405-2174

www.silosandtanks.com